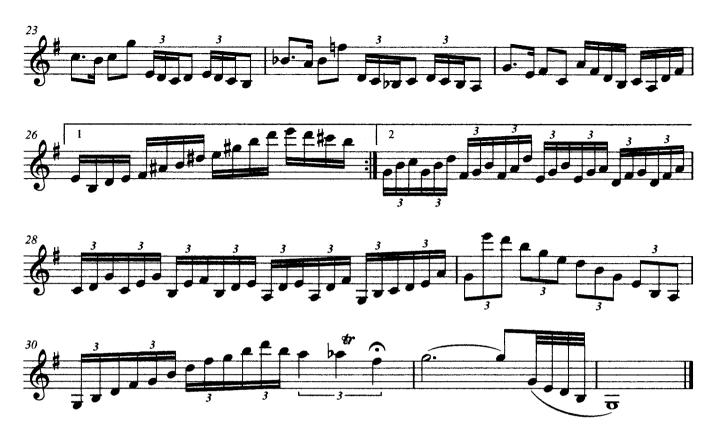

### About the piece

Title: Caprice [Where's Elaphe gone?]

Composer: Gray, Brian

Licence: Copyright © 2010 Brian Gray

Publisher:Gray, Brian S.Instrumentation:Clarinet soloStyle:Contemporary

# Caprice