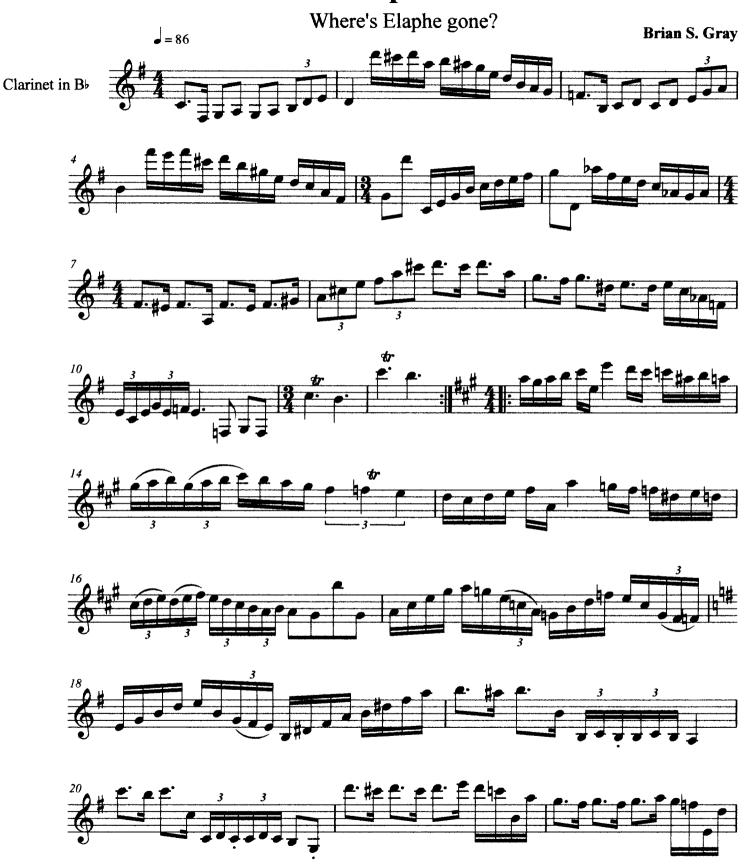

### About the piece

Title: Caprice [Where's Elaphe gone?]

Composer: Gray, Brian

Licence: Copyright © 2010 Brian Gray

Publisher:Gray, Brian S.Instrumentation:Clarinet soloStyle:Contemporary

# Caprice