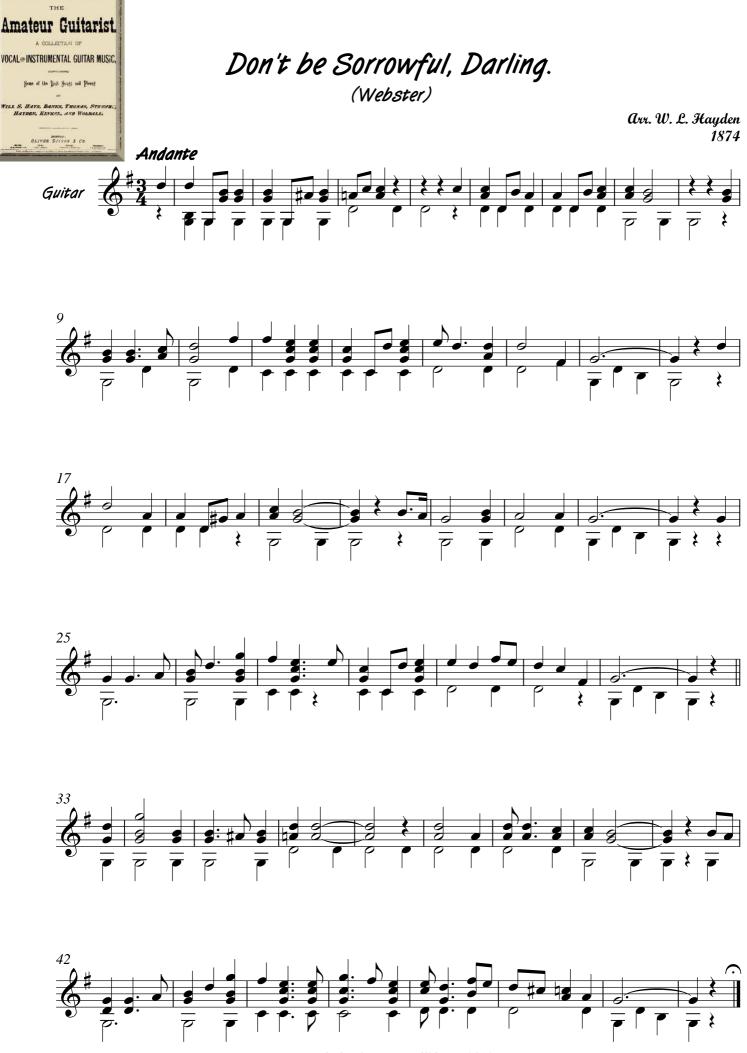

## Don't be Sorrowful, Darling (Webster)

Artist page :

https://www.free-scores.com/Download-PDF-Sheet-Music-tonywilkinson.htm

## About the piece

Title: Composer: Copyright: Publisher: Instrumentation: Style: Comment: Don't be Sorrowful, Darling [Webster] Hayden, Warren Luse Creative Commons Licence 3.0 Wilkinson, Tony Guitar solo (standard notation) Romantic Typeset score.

## Don't be Sorrowful, Darling Melody

free-scores.com

Transcription by Tony Wilkinson 2012.

free-scores.com